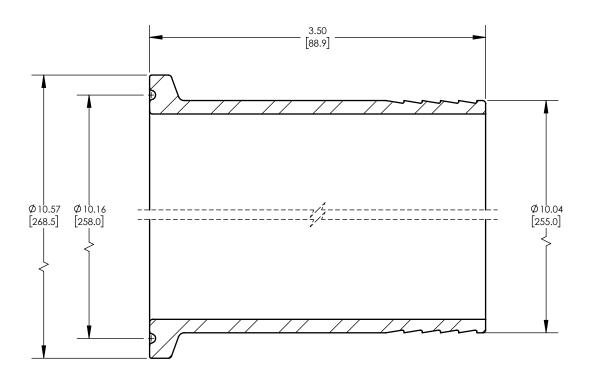

**DATE DRAWN:** 12/20/24

DRAWING NOT TO SCALE

UNITS: IN [MM] PRODUCT CONTACT MAX. SURFACE FINISH: 32Ra

WEIGHT: 4.89Lb MATERIAL: AISI 304 (1.4301) DRAFTER: GRP

**DESCRIPTION:** 

## 10" CLAMP X HOSE BARB ADAPTER

PART #

14MPHR-G1000