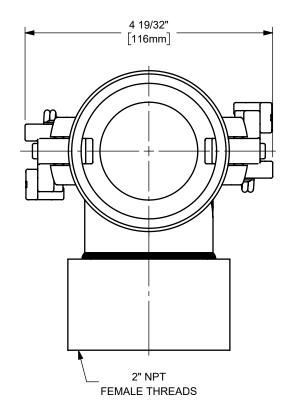

## NOTES:

1) UNLESS REQUESTED, WELDS ARE NOT FULL PENETRATION WELDS.
WELDS WILL BE SUFFICIENT TO ACHIEVE PRESSURE RATING OF ASSEMBLY.

DISTANCE ACROSS OPEN CAM ARMS: 8 5/32"

The Right Connection™

dixonvalve.com

PART NUMBER:

U.S.A.

THE RIGHT CONNECTION  $\,^{\text{TM}}$ 

2" EZ BOSS-LOCK™ COUPLER x 90° FEMALE NPT END CAM AND GROOVE FITTING

MATERIAL:

DIXON [

STAINLESS STEEL

DO NOT SCALE THIS DRAWING

RD90200EZ