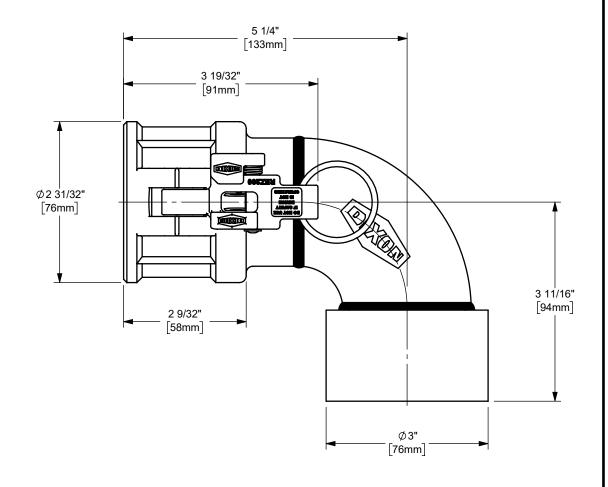

PART NUMBER:

U.S.A.

THE RIGHT CONNECTION  $\,^{\text{TM}}$ 

2" EZ BOSS-LOCK™ COUPLER x 90° FEMALE NPT END CAM AND GROOVE FITTING

MATERIAL:

DIXON [

STAINLESS STEEL

DO NOT SCALE THIS DRAWING

RD90200EZ